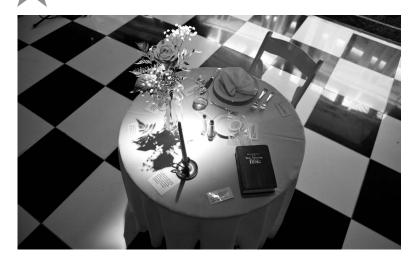

#### This small table ...

- ... honors the many members of our armed forces our heroes -- who answered the call of duty but were unable to return home. It is deliberately placed before our nation's colors as a special place of honor.
- $\dots$  symbolizes the presence of their loving spirit; they will never be forgotten.
- ... is set and reserved for one to honor each of our missing and fallen loved ones.
- ... is round to represent the everlasting concern for those missing and fallen comrades.

The white tablecloth  $\dots$  symbolizes the purity of our heroes' intention to respond to their country's call to arms.

The single red rose ... reminds us of the life and love of each hero and the sacrifices that they made for this country.

The yellow ribbon ... tied so prominently on the vase, symbolizes remembrance for the families and loved ones who keep the memories of our brothers and sisters alive.

#### FALLEN HEROES TABLE continued

The solitary candle ... stands proud, straight, and tall ... just like our comrades and symbolizes the ultimate sacrifice that our fallen comrades and their families have made to preserve our precious freedom.

The slice of lemon on the plate ... reminds us of their bitter fate.

The salt upon the table ... symbolizes the tears shed by families as they have endured the sorrow of their loved ones' fate.

The inverted glass ... symbolizes that our heroes are with us in spirit but cannot raise a glass to toast with us tonight.

The chair ... leans forward against the table and represents a reserved space for each of our heroes.

Please take a moment this evening to remember these brave men and women who have made "the ultimate sacrifice."