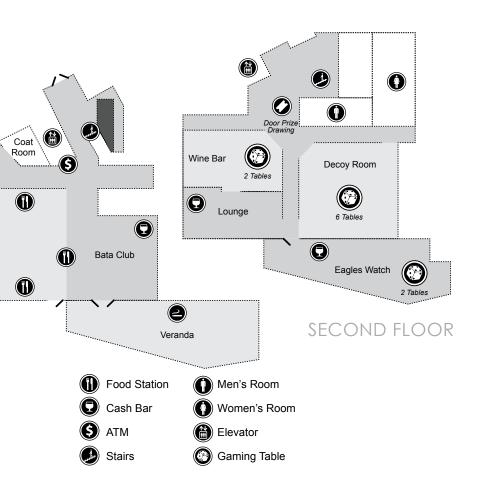

- 5. Basket Winners will be drawn at 9:00 pm in the ballroom.
- 6. If your bidder number/ ticket is called, proceed to the Registration Table to collect your prize.
- If you do not collect your basket at the time of the drawing, someone from 7. AUSA will contact you to arrange a pick-up of your prize.
- **Door Prize Drawing-** There is a special drawing that will take place, separate 8. from the basket drawings. A door prize will be awarded to those who fill out raffle tickets located upstairs, marked by the lite star. The winner will be drawn at 10:00 pm.