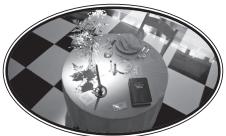

This small table ....

- ... honors the many members of our armed forces our heroes who answered the call of duty but were unable to return home. It is deliberately placed before our nation's colors as a special place of honor.
- ... symbolizes the presence of their loving spirit; they will never be forgotten.
- ... is set and reserved for one to honor each of our missing and fallen loved ones.
- ... is round to represent the everlasting concern for those missing and fallen comrades.

The white tablecloth  $\dots$  symbolizes the purity of our heroes' intention to respond to their country's call to arms.

The single red rose ... reminds us of the life and love of each hero and the sacrifices that they made for this country.

The yellow ribbon ... tied so prominently on the vase, symbolizes remembrance for the families and loved ones who keep the memories of our brothers and sisters alive.

The solitary candle ... stands proud, straight, and tall ... just like our comrades and symbolizes the ultimate sacrifice that our fallen comrades and their families have made to preserve our precious freedom.

The slice of lemon on the plate ... reminds us of their bitter fate.

The salt upon the table ... symbolizes the tears shed by families as they have endured the sorrow of their loved ones' fate.

The inverted glass ... symbolizes that our heroes are with us in spirit but cannot raise a glass to toast with us tonight.

The chair ... leans forward against the table and represents a reserved space for each of our heroes.

Please take a moment this evening to remember these brave men and women who have made "the ultimate sacrifice."