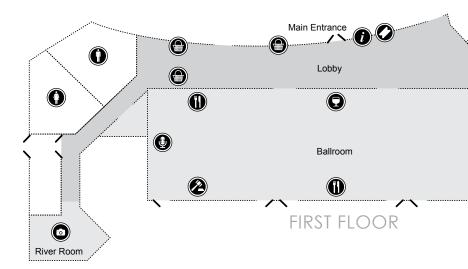

#### GIFT BASKET DRAWING RULES

- In order to bid on a gift basket, you must submit a basket ticket in the corresponding drawing box placed near the basket. The drawing boxes will be labeled with its name and item number.
- 2. Tickets for gift baskets may be purchased at registration desk, from roving sales persons or in the lobby at any time during the evening. (see Map on page 20).
- 3. Make sure you write the bid number that was assigned to you at registration, on the back of the white ticket that goes in the box. Because the number is registered to bidder, we will know who wins.
- 4. Gift Basket Ticket submissions will end at 8:50 pm.